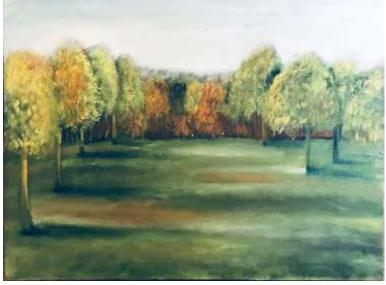

**Botanical Garden, UAF** by Aisha Ashraf oil on Canvas (Size: 16"x30")

**Landscape** by Aisha Ashraf oil on Canvas (Size: 24"x36")

Still Life by Aafia Muhiau Din watercolour (Size: 10"x14")

Blossoms by Namra watercolour (Size: 9"x14")