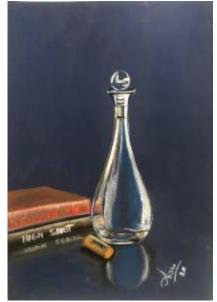

Still Life by Zeba Shahzadi oil on Canvas (Size: 18"x24")

Still Life by Maryam Bano pastels (Size: 10"x14")

Still Life by Maryam Bano oil on Canvas (Size: 18"x24")

Beauty by Syed Ahmad Areeb Zaidi pencil sketch (Size: 10"x15")