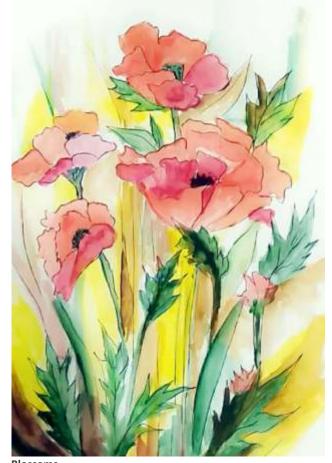

**Botanical Garden, UAF** by Aisha Ashraf oil on Canvas (Size: 16"x30")

**Landscape** by Aisha Ashraf oil on Canvas (Size: 24"x36")

Still Life by Aafia Muhiau Din watercolour (Size: 10"x14")

Blossoms by Namra watercolour (Size: 9"x14")