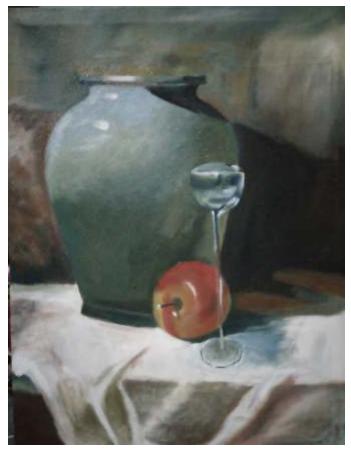

Still Life by Zeba Shahzadi oil on Canvas (Size: 18"x24")

Still Life by Maryam Bano pastels (Size: 10"x14")

Still Life by Maryam Bano oil on Canvas (Size: 18"x24")

Beauty by Syed Ahmad Areeb Zaidi pencil sketch (Size: 10"x15")