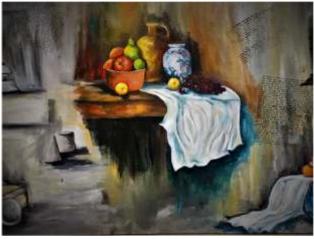

Still Life by Zeba Shahzadi oil on Canvas (Size: 18"x24")

Still Life by Maryam Bano pastels (Size: 10"x14")

Still Life by Maryam Bano oil on Canvas (Size: 18"x24")

Beauty by Syed Ahmad Areeb Zaidi pencil sketch (Size: 10"x15")

Chrysanthemums by Zeba Shahzadi oil on Canvas (Size: 18"x24")

Stress by Syed Ahmad Areeb Zaidi watercolor (Size: 10"x15")

Landscape by Zeba Shahzadi oil on Canvas (Size: 18"x24")

Still Life by Aisha Ashraf pastels (Size: 8"x14")