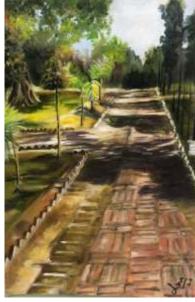

# Kisht\_e\_Uau

Landscape by Sidra Anwar pastels (Size: 9"x12")

**Landscape** by Mahwash Ahmad Ali oil on Canvas (Size: 18"x24")

Still Life by Sidra Anwar watercolour (Size: 12"x16")

Landscape by Maryam Saba oil on Canvas (Size: 12"x18")