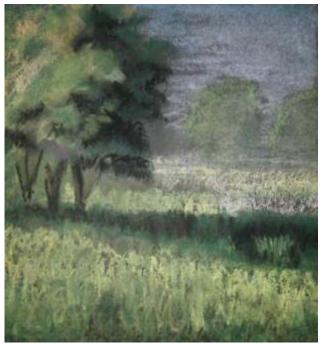

Blossoms by Shahid Anwar watercolour (Size: 10"x14")

Still Life by Sarmad Salar oil on Canvas (Size: 18"x24")

**Landscape**by Amina Naeem
watercolour (Size: 9"x14")