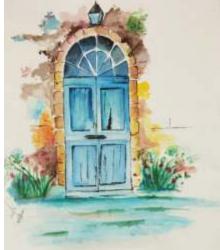

Sweet Home by Saba Saeed watercolour (Size: 8"x14")

**Calligraphy** by Saba Saeed oil on canvas (Size: 24"x36")

**Disability** by Sania Saleem watercolour on wasli (Size: 3"x4")

Composition by Sonia Mushtaq acrylics on canvas (Size: 30"x48")