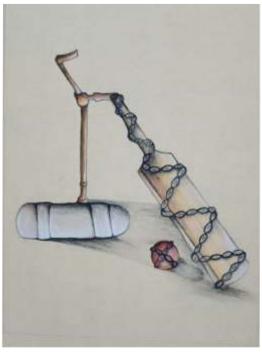

Sweet Home by Saba Saeed watercolour (Size: 8"x14")

**Calligraphy** by Saba Saeed oil on canvas (Size: 24"x36")

**Disability** by Sania Saleem watercolour on wasli (Size: 3"x4")

Composition by Sonia Mushtaq acrylics on canvas (Size: 30"x48")