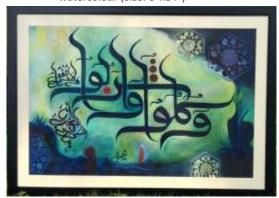

Logo: A Emblem for Personalities Portray by Sadia Asghar miniature (Size: 36"x72")

**Self-identity** 

by Sana Akram gouache on wasli (Size: 20"x23")

Calligraphy by Saba Saeed oil on canvas (Size: 24"x36")

Sweet Home by Saba Saeed watercolour (Size: 8"x14")

**Calligraphy** by Saba Saeed oil on canvas (Size: 24"x36")

**Disability** by Sania Saleem watercolour on wasli (Size: 3"x4")

Composition by Sonia Mushtaq acrylics on canvas (Size: 30"x48")